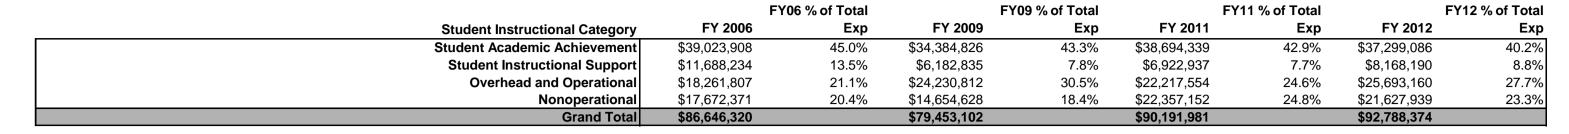

### School City of East Chicago (4670)

| Account                                                                                      | FY 2006          | FY 2009                | FY 2011         | FY 2012           | Increase from<br>FY 2006 | Increase from<br>FY 2009 | Increase from previous year |
|----------------------------------------------------------------------------------------------|------------------|------------------------|-----------------|-------------------|--------------------------|--------------------------|-----------------------------|
| 11025 Regular Programs; Non Spec Ed Preschool                                                | <b>\$0</b>       | \$249,530              | \$759,577       | \$831,875         |                          | 233%                     | 10%                         |
| 11050 Regular Programs; Full Day Kindergarten                                                | \$224,986        | \$161,968              | \$595,638       | \$999,549         | 344%                     | > 500%                   | 68%                         |
| 11100 Regular Programs; Elementary                                                           | \$9,426,094      | \$12,060,394           | \$13,531,998    | \$14,326,635      | 52%                      | 19%                      | 6%                          |
| 11200 Regular Programs; Middle/Junior High                                                   | \$2,239,981      | \$3,261,363            | \$3,108,961     | \$2,580,238       | 15%                      | -21%                     | -17%                        |
| 11300 Regular Programs; High School                                                          | \$3,724,437      | \$4,745,076            | \$8,287,455     | \$7,025,947       | 89%                      | 48%                      | -15%                        |
| 11470 Vocational Education; Business Education                                               | \$402            | \$0                    | \$48            | \$0               | -100%                    |                          | -100%                       |
| 11480 Vocational Education; Industrial Education A                                           | \$218,414        | \$119,907              | \$73,731        | \$114,730         | -47%                     | -4%                      | 56%                         |
| 11520 Vocational Education; Area School Participation                                        | \$0              | \$4,137                | \$0             | \$0               |                          | -100%                    |                             |
| 11590 Other Vocational Education Programs                                                    | \$350,320        | \$442,848              | \$239,623       | \$191,795         | -45%                     | -57%                     | -20%                        |
| 11610 Regular Programs; Alternative Education Programs; Elementary                           | \$0              | \$0                    | \$0             | \$213,398         |                          |                          |                             |
| 11620 Regular Programs; Alternative Education Programs; Middle/Junior High School            | \$649            | \$0                    | \$0             | \$0               | -100%                    |                          |                             |
| 11630 Regular Programs; Alternative Education Programs; High School                          | \$0              | \$9,906                | \$54,762        | \$0               |                          | -100%                    | -100%                       |
| 12110 Gifted And Talented; Gifted and Talented                                               | \$160,532        | \$257,391              | \$49,638        | \$19,523          | -88%                     | -92%                     | -61%                        |
| 12150 Gifted And Talented; High Ability Student Programs                                     | \$0              | \$0                    | \$56,886        | \$75,589          |                          |                          | 33%                         |
| 12210 Mental Disabilities; Mild Mental Disabilities                                          | \$882,929        | \$982,693              | \$2,255,572     | \$2,577,903       | 192%                     | 162%                     | 14%                         |
| 12220 Mental Disabilities; Moderate Mental Disabilities                                      | \$448,336        | \$554,120              | \$808,021       | \$715,302         | 60%                      | 29%                      | -11%                        |
| 12230 Mental Disabilities; Severe Mental Disabilities                                        | \$441,200        | \$475,806              | \$233,895       | \$426,209         | -3%                      | -10%                     | 82%                         |
| 12310 Physical Impairment; Orthopedic Impairment                                             | \$16,046         | \$14,453               | \$2,190         | \$1,778           | -89%                     | -88%                     | -19%                        |
| 12330 Physical Impairment; Visual Impairment                                                 | \$0              | \$268                  | \$50,368        | \$27,935          |                          | > 500%                   | -45%                        |
| 12340 Physical Impairment; Hearing Impairment                                                | \$0              | \$0                    | \$85,657        | \$29,537          |                          |                          | -66%                        |
| 12350 Physical Impairment; Homebound                                                         | \$115,841        | \$104,379              | \$22,457        | \$6,602           | -94%                     | -94%                     | -71%                        |
| 12410 Emotional Disabilities; Emotional Disabilities; Full Time                              | \$481,085        | \$435,745              | \$401,538       | \$223,512         | -54%                     | -49%                     | -44%                        |
| 12420 Emotional Disabilities; Emotional Disabilities; All Others                             | \$0              | \$14,040               | \$0             | \$0               |                          | -100%                    |                             |
| 12520 Culturally Different; Compensatory                                                     | \$1,475,511      | \$1,260,301            | \$179,955       | \$424,475         | -71%                     | -66%                     | 136%                        |
| 12610 Learning Disability                                                                    | \$1,486,028      | \$2,494,057            | \$940,830       | \$355,598         | -76%                     | -86%                     | -62%                        |
| 12710 Equal Opportunity At Risk                                                              | \$69,364         | \$0                    | \$0             | \$0               | -100%                    | 0070                     | 0=70                        |
| 12810 Special Education Preschool                                                            | \$274,501        | \$387,672              | \$482,384       | \$441,684         | 61%                      | 14%                      | -8%                         |
| 12900 Other Special Programs                                                                 | \$456,173        | \$547,137              | \$254,631       | \$213,743         | -53%                     | -61%                     | -16%                        |
| 13100 Adult/Continuing Education Programs; Adult Basic Education                             | \$150,706        | \$136,713              | \$59,381        | \$129,678         | -14%                     | -5%                      | 118%                        |
| 13300 Adult/Continuing Education Programs; Occupational Programs                             | \$817            | \$303                  | \$0             | \$0               | -100%                    | -100%                    | 11070                       |
| 13900 Adult/Continuing Education Programs; Other Adult/Continuing Education Program          | \$2,652          | \$3,250                | \$0             | \$0               | -100%                    | -100%                    |                             |
| 14100 Summer School Programs; Elementary                                                     | \$96,645         | \$590,187              | \$335,693       | \$216,857         | 124%                     | -63%                     | -35%                        |
| 14200 Summer School Programs; Middle/Junior High School                                      | \$0              | \$131,400              | \$27,511        | \$20,616          | 12170                    | -84%                     | -25%                        |
| 14300 Summer School Programs; High School                                                    | \$89,853         | \$213,723              | \$170,708       | \$113,837         | 27%                      | -47%                     | -33%                        |
| 15100 Enrichment Programs; Non-Credit                                                        | \$762            | \$0                    | \$0             | \$0               | -100%                    | -17 70                   | 3370                        |
| 16200 Preventive Remediation                                                                 | \$196,402        | \$9,011                | \$0             | \$0               | -100%                    | -100%                    |                             |
| 17400 Payments to Other Governmental Units Within State; Joint Services and Supply; Specia   | \$17,038         | \$0                    | \$0             | \$0               | -100%                    | 10070                    |                             |
| 17500 Payments to Other Governmental Units Within State; Special Education; Interlocal Agree | \$0              | \$208,033              | \$0             | \$0               | 10070                    | -100%                    |                             |
| 17700 Payments to Other Governmental Units Within State; Interlocal Agreements; Other        | \$30,19 <b>5</b> | \$0                    | \$36,479        | \$0               | -100%                    | 10070                    | -100%                       |
| 17900 Payments to Other Governmental Units Within State; Other                               | \$4,074          | <b>\$0</b>             | \$0             | \$0               | -100%                    |                          | 10070                       |
| 22110 Improvement of Instruction; Service Area Direction                                     | \$0              | \$516,0 <b>3</b> 7     | \$109,402       | \$157,60 <b>4</b> | 10070                    | -69%                     | 44%                         |
| 22120 Improvement of Instruction; Instruction and Curriculum Development                     | \$0              | \$1,425,020            | \$2,502,045     | \$1,500,994       |                          | 5%                       | -40%                        |
| 22130 Improvement of Instruction; Instructional Staff Training                               | \$0              | \$129,730              | \$147,675       | \$283,500         |                          | 119%                     | 92%                         |
| 22190 Improvement of Instruction; Other Improvement of Instructional Services                | \$0              | \$170,058              | \$166,906       | \$118,997         |                          | -30%                     | -29%                        |
| 22210 Library/Media Services; Service Area Direction                                         | \$1,472,211      | \$62,354               | \$66,069        | \$33,641          | -98%                     | -46%                     | -49%                        |
| 22220 Library/Media Services; School Library                                                 | \$207,096        | \$288,249              | \$312,948       | \$242,559         | 17%                      | -16%                     | -22%                        |
| 22230 Library/Media Services; Audiovisual                                                    | \$156,871        | \$29,603               | \$33,052        | \$18,288          | -88%                     | -38%                     | -45%                        |
| 22250 Library/Media Services; Computer Assisted Instruction Services                         | \$2,076,296      | \$330,819              | \$82,434        | \$151,929         | -93%                     | -54%                     | 84%                         |
| 22290 Library/Media Services; Other Educational Media Services                               | \$18,078         | \$11,377               | \$0             | \$0               | -100%                    | -100%                    | 0470                        |
| 22310 Instruction, Related Technology; Technology Service Supervision and Administration     | \$0              | \$0                    | <b>\$5,652</b>  | \$490,85 <b>7</b> | 10070                    | 10070                    | > 500%                      |
| 22320 Instruction, Related Technology; Student Learning Centers                              | \$0<br>0.2       | <b>\$0</b>             | \$11,500        | \$51,299          |                          |                          | 346%                        |
| 22340 Instruction, Related Technology; Systems Application Development                       | \$0<br>\$0       | <b>\$0</b>             | \$11,500<br>\$0 | \$75,370          |                          |                          | J-TU /0                     |
| 22350 Instruction, Related Technology; Systems Operations                                    | \$0<br>\$0       | \$78,821               | \$243,101       | \$116,159         |                          | 47%                      | -52%                        |
| 22360 Instruction, Related Technology; Network Support                                       | \$513,143        | \$277,030              | \$345,034       | \$288,136         | -44%                     | 4%                       | -16%                        |
| 22370 Instruction, Related Technology; Hardware Maintenance and Support                      | \$313,143<br>\$0 | \$277,030<br>\$221,888 | \$221,908       | \$173,170         | <del>-44</del> /0        | -22%                     | -22%                        |
| 22380 Instruction, Related Technology; Professional Development for Instruction, Focused Tec | <b>\$0</b>       | \$0                    | \$2,795         | \$173,170         |                          | -ZZ /0                   | -100%                       |
| 22000 monadan, related recimiology, releasional perclopinent for monadant, recased rec       | ΨΟ               | ΨΟ                     | Ψ2,1 33         | ΨΟ                |                          |                          | - 100 /0                    |