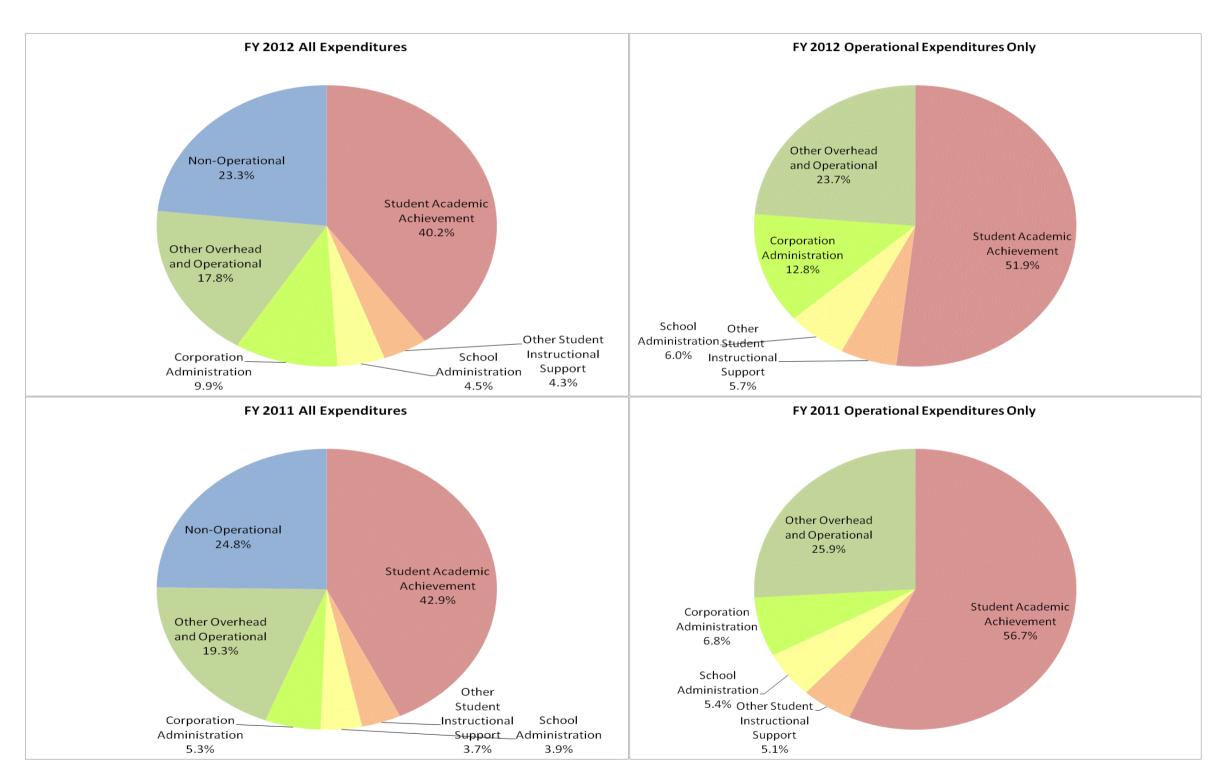

### School City of East Chicago (4670)

| Account                                                                                      | FY 2006          | FY 2009                | FY 2011         | FY 2012           | Increase from<br>FY 2006 | Increase from<br>FY 2009 | Increase from previous year |
|----------------------------------------------------------------------------------------------|------------------|------------------------|-----------------|-------------------|--------------------------|--------------------------|-----------------------------|
| 11025 Regular Programs; Non Spec Ed Preschool                                                | <b>\$0</b>       | \$249,530              | \$759,577       | \$831,875         |                          | 233%                     | 10%                         |
| 11050 Regular Programs; Full Day Kindergarten                                                | \$224,986        | \$161,968              | \$595,638       | \$999,549         | 344%                     | > 500%                   | 68%                         |
| 11100 Regular Programs; Elementary                                                           | \$9,426,094      | \$12,060,394           | \$13,531,998    | \$14,326,635      | 52%                      | 19%                      | 6%                          |
| 11200 Regular Programs; Middle/Junior High                                                   | \$2,239,981      | \$3,261,363            | \$3,108,961     | \$2,580,238       | 15%                      | -21%                     | -17%                        |
| 11300 Regular Programs; High School                                                          | \$3,724,437      | \$4,745,076            | \$8,287,455     | \$7,025,947       | 89%                      | 48%                      | -15%                        |
| 11470 Vocational Education; Business Education                                               | \$402            | \$0                    | \$48            | \$0               | -100%                    |                          | -100%                       |
| 11480 Vocational Education; Industrial Education A                                           | \$218,414        | \$119,907              | \$73,731        | \$114,730         | -47%                     | -4%                      | 56%                         |
| 11520 Vocational Education; Area School Participation                                        | \$0              | \$4,137                | \$0             | \$0               |                          | -100%                    |                             |
| 11590 Other Vocational Education Programs                                                    | \$350,320        | \$442,848              | \$239,623       | \$191,795         | -45%                     | -57%                     | -20%                        |
| 11610 Regular Programs; Alternative Education Programs; Elementary                           | \$0              | \$0                    | \$0             | \$213,398         |                          |                          |                             |
| 11620 Regular Programs; Alternative Education Programs; Middle/Junior High School            | \$649            | \$0                    | \$0             | \$0               | -100%                    |                          |                             |
| 11630 Regular Programs; Alternative Education Programs; High School                          | \$0              | \$9,906                | \$54,762        | \$0               |                          | -100%                    | -100%                       |
| 12110 Gifted And Talented; Gifted and Talented                                               | \$160,532        | \$257,391              | \$49,638        | \$19,523          | -88%                     | -92%                     | -61%                        |
| 12150 Gifted And Talented; High Ability Student Programs                                     | \$0              | \$0                    | \$56,886        | \$75,589          |                          |                          | 33%                         |
| 12210 Mental Disabilities; Mild Mental Disabilities                                          | \$882,929        | \$982,693              | \$2,255,572     | \$2,577,903       | 192%                     | 162%                     | 14%                         |
| 12220 Mental Disabilities; Moderate Mental Disabilities                                      | \$448,336        | \$554,120              | \$808,021       | \$715,302         | 60%                      | 29%                      | -11%                        |
| 12230 Mental Disabilities; Severe Mental Disabilities                                        | \$441,200        | \$475,806              | \$233,895       | \$426,209         | -3%                      | -10%                     | 82%                         |
| 12310 Physical Impairment; Orthopedic Impairment                                             | \$16,046         | \$14,453               | \$2,190         | \$1,778           | -89%                     | -88%                     | -19%                        |
| 12330 Physical Impairment; Visual Impairment                                                 | \$0              | \$268                  | \$50,368        | \$27,935          |                          | > 500%                   | -45%                        |
| 12340 Physical Impairment; Hearing Impairment                                                | \$0              | \$0                    | \$85,657        | \$29,537          |                          |                          | -66%                        |
| 12350 Physical Impairment; Homebound                                                         | \$115,841        | \$104,379              | \$22,457        | \$6,602           | -94%                     | -94%                     | -71%                        |
| 12410 Emotional Disabilities; Emotional Disabilities; Full Time                              | \$481,085        | \$435,745              | \$401,538       | \$223,512         | -54%                     | -49%                     | -44%                        |
| 12420 Emotional Disabilities; Emotional Disabilities; All Others                             | \$0              | \$14,040               | \$0             | \$0               |                          | -100%                    |                             |
| 12520 Culturally Different; Compensatory                                                     | \$1,475,511      | \$1,260,301            | \$179,955       | \$424,475         | -71%                     | -66%                     | 136%                        |
| 12610 Learning Disability                                                                    | \$1,486,028      | \$2,494,057            | \$940,830       | \$355,598         | -76%                     | -86%                     | -62%                        |
| 12710 Equal Opportunity At Risk                                                              | \$69,364         | \$0                    | \$0             | \$0               | -100%                    | 0070                     | 0=70                        |
| 12810 Special Education Preschool                                                            | \$274,501        | \$387,672              | \$482,384       | \$441,684         | 61%                      | 14%                      | -8%                         |
| 12900 Other Special Programs                                                                 | \$456,173        | \$547,137              | \$254,631       | \$213,743         | -53%                     | -61%                     | -16%                        |
| 13100 Adult/Continuing Education Programs; Adult Basic Education                             | \$150,706        | \$136,713              | \$59,381        | \$129,678         | -14%                     | -5%                      | 118%                        |
| 13300 Adult/Continuing Education Programs; Occupational Programs                             | \$817            | \$303                  | \$0             | \$0               | -100%                    | -100%                    | 11070                       |
| 13900 Adult/Continuing Education Programs; Other Adult/Continuing Education Program          | \$2,652          | \$3,250                | \$0             | \$0               | -100%                    | -100%                    |                             |
| 14100 Summer School Programs; Elementary                                                     | \$96,645         | \$590,187              | \$335,693       | \$216,857         | 124%                     | -63%                     | -35%                        |
| 14200 Summer School Programs; Middle/Junior High School                                      | \$0              | \$131,400              | \$27,511        | \$20,616          | 12170                    | -84%                     | -25%                        |
| 14300 Summer School Programs; High School                                                    | \$89,853         | \$213,723              | \$170,708       | \$113,837         | 27%                      | -47%                     | -33%                        |
| 15100 Enrichment Programs; Non-Credit                                                        | \$762            | \$0                    | \$0             | \$0               | -100%                    | -17 70                   | 3370                        |
| 16200 Preventive Remediation                                                                 | \$196,402        | \$9,011                | \$0             | \$0               | -100%                    | -100%                    |                             |
| 17400 Payments to Other Governmental Units Within State; Joint Services and Supply; Specia   | \$17,038         | \$0                    | \$0             | \$0               | -100%                    | 10070                    |                             |
| 17500 Payments to Other Governmental Units Within State; Special Education; Interlocal Agree | \$0              | \$208,033              | \$0             | \$0               | 10070                    | -100%                    |                             |
| 17700 Payments to Other Governmental Units Within State; Interlocal Agreements; Other        | \$30,19 <b>5</b> | \$0                    | \$36,479        | \$0               | -100%                    | 10070                    | -100%                       |
| 17900 Payments to Other Governmental Units Within State; Other                               | \$4,074          | <b>\$0</b>             | \$0             | \$0               | -100%                    |                          | 10070                       |
| 22110 Improvement of Instruction; Service Area Direction                                     | \$0              | \$516,0 <b>3</b> 7     | \$109,402       | \$157,60 <b>4</b> | 10070                    | -69%                     | 44%                         |
| 22120 Improvement of Instruction; Instruction and Curriculum Development                     | \$0              | \$1,425,020            | \$2,502,045     | \$1,500,994       |                          | 5%                       | -40%                        |
| 22130 Improvement of Instruction; Instructional Staff Training                               | \$0              | \$129,730              | \$147,675       | \$283,500         |                          | 119%                     | 92%                         |
| 22190 Improvement of Instruction; Other Improvement of Instructional Services                | \$0              | \$170,058              | \$166,906       | \$118,997         |                          | -30%                     | -29%                        |
| 22210 Library/Media Services; Service Area Direction                                         | \$1,472,211      | \$62,354               | \$66,069        | \$33,641          | -98%                     | -46%                     | -49%                        |
| 22220 Library/Media Services; School Library                                                 | \$207,096        | \$288,249              | \$312,948       | \$242,559         | 17%                      | -16%                     | -22%                        |
| 22230 Library/Media Services; Audiovisual                                                    | \$156,871        | \$29,603               | \$33,052        | \$18,288          | -88%                     | -38%                     | -45%                        |
| 22250 Library/Media Services; Computer Assisted Instruction Services                         | \$2,076,296      | \$330,819              | \$82,434        | \$151,929         | -93%                     | -54%                     | 84%                         |
| 22290 Library/Media Services; Other Educational Media Services                               | \$18,078         | \$11,377               | \$0             | \$0               | -100%                    | -100%                    | 0470                        |
| 22310 Instruction, Related Technology; Technology Service Supervision and Administration     | \$0              | \$0                    | <b>\$5,652</b>  | \$490,85 <b>7</b> | 10070                    | 10070                    | > 500%                      |
| 22320 Instruction, Related Technology; Student Learning Centers                              | \$0<br>0.2       | <b>\$0</b>             | \$11,500        | \$51,299          |                          |                          | 346%                        |
| 22340 Instruction, Related Technology; Systems Application Development                       | \$0<br>\$0       | <b>\$0</b>             | \$11,500<br>\$0 | \$75,370          |                          |                          | J-TU /0                     |
| 22350 Instruction, Related Technology; Systems Operations                                    | \$0<br>\$0       | \$78,821               | \$243,101       | \$116,159         |                          | 47%                      | -52%                        |
| 22360 Instruction, Related Technology; Network Support                                       | \$513,143        | \$277,030              | \$345,034       | \$288,136         | -44%                     | 4%                       | -16%                        |
| 22370 Instruction, Related Technology; Hardware Maintenance and Support                      | \$313,143<br>\$0 | \$277,030<br>\$221,888 | \$221,908       | \$173,170         | <del>-44</del> /0        | -22%                     | -22%                        |
| 22380 Instruction, Related Technology; Professional Development for Instruction, Focused Tec | <b>\$0</b>       | \$0                    | \$2,795         | \$173,170         |                          | -ZZ /0                   | -100%                       |
| 22000 monadan, related recimiology, releasional perclopinent for monadant, recased rec       | ΨΟ               | ΨΟ                     | Ψ2,1 33         | ΨΟ                |                          |                          | - 100 /0                    |